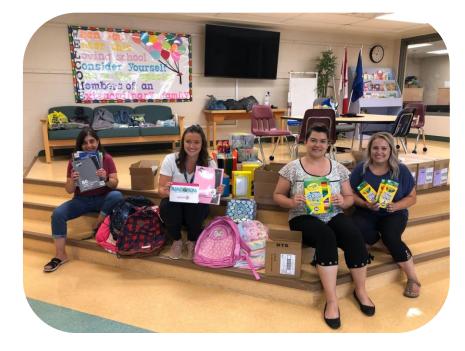

Oct 7 & 10 - No School: Thanksgiving

Thank you to the Peace River Rotaract and their sponsors Avenge Energy Services, Inc., Blue Ice Mechanical, MNP LLP, Go Auto Peace River, Invision Chartered Professional Accountants, Kit Office Plus, Strategic HSE Systems Inc., Mighty Peace Chevrolet Buick GMC, Miserable Miles, Split Enz Beauty & Wellness Lounge, Style Ryte Cleaners for their generous donation of school supplies for students in need!